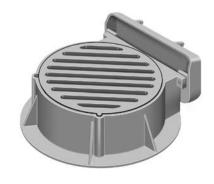

### R-3250-1

## **Combination Inlet Frame, Grate, Curb Box**

### **Heavy Duty**

| CATALOG<br>NUMBER | GRATE<br>TYPE | SQ.<br>FT.<br>OPEN | WEIR PERIMETER LINEAL FFFT |
|-------------------|---------------|--------------------|----------------------------|
| INUIVIDEN         | ITPE          | OPEN               | FEET                       |
| R-3250-1          | K             | 1.5                | 5.5                        |

Note lug preventing grate rotation.

Extended curb box provides additional drainage capacity through curb. Note sweeping radius for efficiency in self-cleaning and reduction of turbulence.

IMPORTANT: remove cap screws from curb box when concrete curb has set.