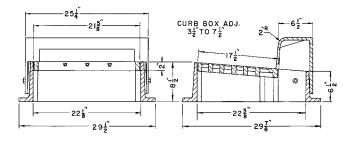

#### R-3249-F

# **Combination Inlet Frame, Grate, Curb Box**

### **Heavy Duty**

| GRATE<br>TYPE | SQ.<br>FT.<br>OPEN | WEIR<br>PERIMETER<br>LINEAL<br>FEET |
|---------------|--------------------|-------------------------------------|
| S             | 1.1                | 4.7                                 |
|               |                    | GRATE FT.                           |

Note lug preventing grate rotation.

Extended curb box provides additional drainage capacity through curb. Note sweeping radius for efficiency in self-cleaning and reduction of turbulence.

IMPORTANT: remove cap screws from curb box when concrete curb has set.