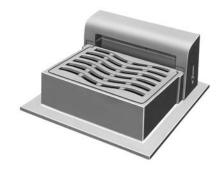

### R-3250-1

## **Combination Inlet Frame, Grate, Curb Box**

### **Heavy Duty**

| CATALOG<br>NUMBER | GRATE<br>TYPE | SQ.<br>FT.<br>OPEN | WEIR PERIMETER LINEAL FFFT |
|-------------------|---------------|--------------------|----------------------------|
| INUIVIDEN         | ITPE          | OPEN               | FEET                       |
| R-3250-1          | K             | 1.5                | 5.5                        |