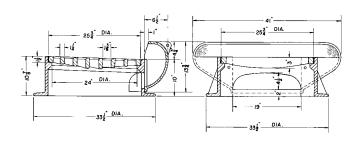

## R-3250-A

### **Combination Inlet Frame, Grate, Curb Box**

### **Heavy Duty**

| CATALOG<br>NUMBER | GRATE<br>TYPE | SQ.<br>FT.<br>OPEN | WEIR<br>PERIMETER<br>LINEAL<br>FEET |
|-------------------|---------------|--------------------|-------------------------------------|
| R-3250-A          | K             | 1.5                | 5.5                                 |
|                   |               |                    |                                     |

Note lug preventing grate rotation.

Also available with straight face curb.

IMPORTANT: remove cap screws from curb box when concrete curb has set.

Supplied By:

877-903-7246

www.trenchdrainsupply.com