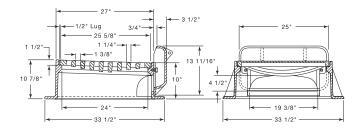

#### R-3249-F

# **Combination Inlet Frame, Grate, Curb Box**

### **Heavy Duty**

| GRATE<br>TYPE | SQ.<br>FT.<br>OPEN | WEIR<br>PERIMETER<br>LINEAL<br>FEET |
|---------------|--------------------|-------------------------------------|
| S             | 1.1                | 4.7                                 |
|               |                    | GRATE FT.                           |

Note lug preventing grate rotation.

Extended curb box provides additional drainage capacity through curb. Note sweeping radius for efficiency in self-cleaning and reduction of turbulence.

IMPORTANT: remove cap screws from curb box when concrete curb has set.